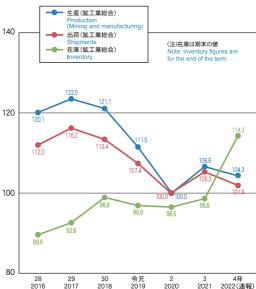

#### 鉱工業指数の推移(R2=100)

Indexes of industrial production ,shipment and inventory(2020=100)

福井県統計調査課「福井県鉱工業指数」

全国に占める割合