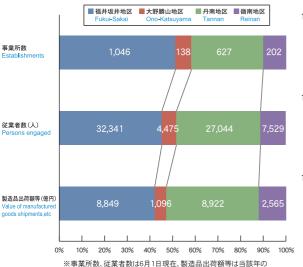

### 製造業の地域別事業所数、従業者数および 製造品出荷額等(従業者4人以上の事業所)(令和3年)

Number of businesses,number of employees, value of shipments of manufactured goods by area (2021)

総務省・経済産業省「経済ヤンサス-活動調査」