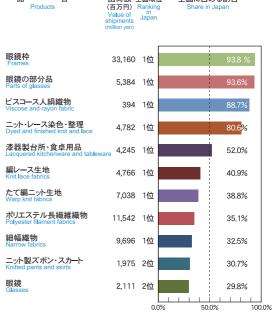

## 主な工業製品と全国シェア(令和3年(令和2年実績))

出荷額 全国順位

Value of shipments, national ranking, and share in national market for major industrial products produced by businesses with four or more employees (2021)

(全国順位は当該事業所が3つ以上ある都道府県の出荷額順位) 総務省・経済産業省「経済センサス・活動調査」(従業者4人以上の事業所)