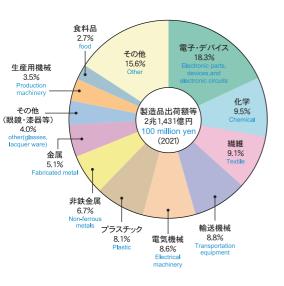

### 製造品出荷額等の構成比

前年1年間の数値である

(4人以上の事業所)(令和3年(令和2年実績))

Percentage distribution for value of shipments of manufactured goods (for businesses with four or more employees)(2021)