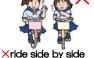

×riding double

(obey with a traffic signal and a stop sign)

·The sidewalks are for pedestrians.